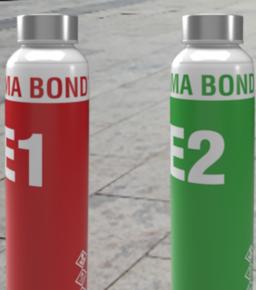

## **MAGMA BOND E1**

Solvent XT GS. ABS Low 0.1mm Strong General purpose to fabrication work 30-60 Seconds 3 hours

### **MAGMA BOND E2**

Solvent GS & XT ABS, PVC, PP, PETG, HIPS-Styrene Low - Medium 0.3mm Strong General purpose to fabrication work 1-2 minutes 4 hours