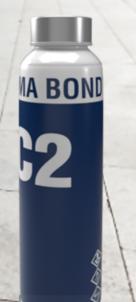

# **MAGMA BOND C2**

Reactive(Catalyst) GS XT, PC, Plexiglas Resist®. Wood Medium - Thick 1 - 2mm **Very Strong General purpose to** fabrication work 1 hour 4 hours